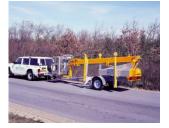

## A STABLE LIFT - ALSO DURING TRANSPORT

Angle boom

**Propulsion** 

Easy control

**Transport** 

- 1850E, 1850EB and 1850 EBD are identical apart from their power sources. Standard features include hydraulic stabilizers with interlocks, basket rotation and proportional controls with dual controls to ground and basket. Design features include a basket mounting that forms a "fly" boom mounted to the top boom section and gives increased outreach over obstacles. The specially designed steel booms made from high and broad profiles allow greater outreach whilst maintaining a high degree of stability and rigidity. Being shorter in travel length than most machines of this type, the 1850E-series allows improved manoeuvrability and is particularly suited when mounted on to a chassis cab.
- 1850E is mains powered 230 V/16 A and is especially suited, where continuous or extended operation is required.
- 1850EB is powered by a heavy duty 24 V battery pack with built-in charger capable of charging the batteries whilst the platform is in use. 1850EB is especially suited for jobs, without mains access.