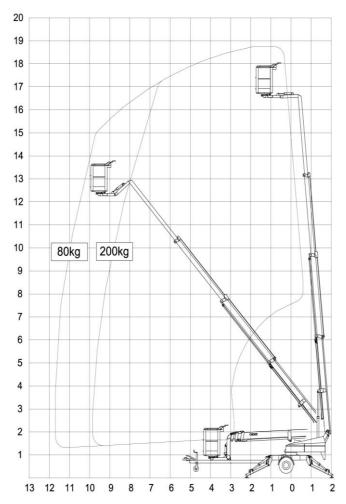

## 1850 E Mounted on trailer

| Technical data:       | 1850 E        | 1850 EB      | 1850 EBD       |
|-----------------------|---------------|--------------|----------------|
| Max. working height   | 18.60 m       |              |                |
| Max. outreach         | 10.30 m       |              |                |
| Max. basket load      | 200 kg        |              |                |
| Basket size           | 1.25x0.8x1.1m |              |                |
| Turnable basket       | ± 41°         |              |                |
| Rotation              | ± 400°        |              |                |
| Power supply          | 230V/16A      | Battery      | Battery/diesel |
| Batteries             |               | 24V/200Ah/5h | 24V/200Ah/5h   |
| Charger               |               | 24V/30A      | 24V/30A        |
| Diesel engine         |               |              | 14kW/18.8hp    |
| Generator             |               |              | 24V/22A        |
| Transport length      | 7.20 m        | 7.20 m       | 7.47 m         |
| Transport height      | 2.07 m        |              |                |
| Transport width       | 1.70 m        |              |                |
| Operational width     | 4.25 m        |              |                |
| Total weight          | 2230 kg       | 2350 kg      | 2480 kg        |
| Controls              | Proportional  |              |                |
| Hydraulic stabilizers | +             |              |                |
| Hydraulic propulsion  | +             |              |                |
| 230V outlet in basket | +             |              |                |