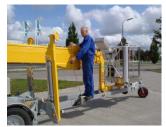

## A STABLE LIFT - ALSO DURING TRANSPORT

Angle boom

**Propulsion** 

Easy control

**Transport** 

- 1850E, 1850EB and 1850 EBD are identical apart from their power sources. Standard features include hydraulic stabilizers with interlocks, basket rotation and proportional controls with dual controls to ground and basket. Design features include a basket mounting that forms a "fly" boom mounted to the top boom section and gives increased outreach over obstacles. The specially designed steel booms made from high and broad profiles allow greater outreach whilst maintaining a high degree of stability and rigidity. Being shorter in travel length than most machines of this type, the 1850E-series allows improved manoeuvrability and is particularly suited when mounted on to a chassis cab.
- 1850E is mains powered 230 V/16 A and is especially suited, where continuous or extended operation is required.
- 1850EB is powered by a heavy duty 24 V battery pack with built-in charger capable of charging the batteries whilst the platform is in use. 1850EB is especially suited for jobs, without mains access.