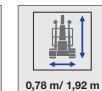

#### SA11

Gradeability, max.

Combustion engine Electric motor

Working height, max. 10.8 m Horizontal outreach, max 6.7 m/120 kg 5.6 m/200 kg 5.3 m/230kg Basket capacity 230 kg 1.3 m x 0.7 m x 1.1 m Basket dimension Turret rotation 340° Overall weight 1375 kg Travel speed 1,5 km/h