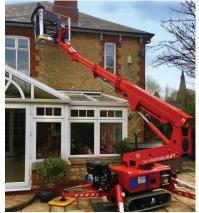

## **Equipment standard**

- · Quickly removable aluminum basket
- i-Performing electric pump (patented) with auto Start/Stop system
- 110 or 230V power outlet in basket
- Cable remote control with interactive and multi-lingual display
- Moment limiting device
- Automatic center position of turret
- Proportional and simultaneous electro-hydraulic controls
- Proportional track drive with hydraulic breaking system
- Driving Lateral slope alarm with safety stop
- Driving possible with jib boom raised (with selector)
- Interblock outriggers/booms
- Emergency push-button with engine stop
- Simple Emergency lowering procedure
- Hand pump for the emergency lowering of platform
- Covers on outrigger cylinder's piston rod, oil tank and emergency controls
- Modem connection plug for diagnosis/software upgrading in remote
- Produced according to EN280 norm and international safety regulation

## **Optional**

- Basket rotation\*
- · Radio remote control
- Self Stabilizing System
- Air/Water tube
- Petrol engine HONDA iGX with automatic RPM control and Automatic START & STOP
- Diesel engine HATZ 1B40 with automatic RPM control and Automatic START & STOP
- 110V power
- No-marking crawlers
- Track width adjusting system\*
- Double drive speed system with safety control
- BlueLithium option
- Go-Home function
- Custom paint work