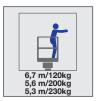

#### SA11

Gradeability, max.

Combustion engine Electric motor

Working height, max. 10.8 m Horizontal outreach, max 6.7 m/120 kg 5.6 m/200 kg 5.3 m/230kg Basket capacity 230 kg 1.3 m x 0.7 m x 1.1 m Basket dimension Turret rotation 340° Overall weight 1375 kg Travel speed 1,5 km/h