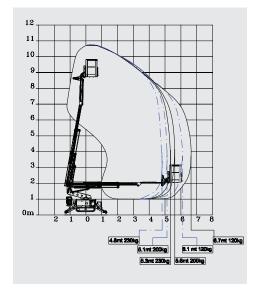

#### SA11

Gradeability, max.

Combustion engine Electric motor

Working height, max. 10.8 m Horizontal outreach, max 6.7 m/120 kg 5.6 m/200 kg 5.3 m/230kg Basket capacity 230 kg 1.3 m x 0.7 m x 1.1 m Basket dimension Turret rotation 340° Overall weight 1375 kg Travel speed 1,5 km/h