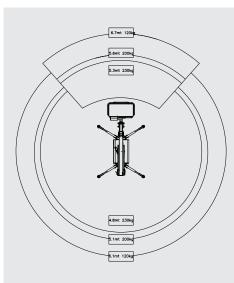

#### SA11

Gradeability, max.

Combustion engine Electric motor

Working height, max. 10.8 m Horizontal outreach, max 6.7 m/120 kg 5.6 m/200 kg 5.3 m/230kg Basket capacity 230 kg 1.3 m x 0.7 m x 1.1 m Basket dimension Turret rotation 340° Overall weight 1375 kg Travel speed 1,5 km/h