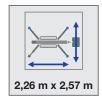

#### SA11

Gradeability, max.

Combustion engine Electric motor

Working height, max. 10.8 m Horizontal outreach, max 6.7 m/120 kg 5.6 m/200 kg 5.3 m/230kg Basket capacity 230 kg 1.3 m x 0.7 m x 1.1 m Basket dimension Turret rotation 340° Overall weight 1375 kg Travel speed 1,5 km/h