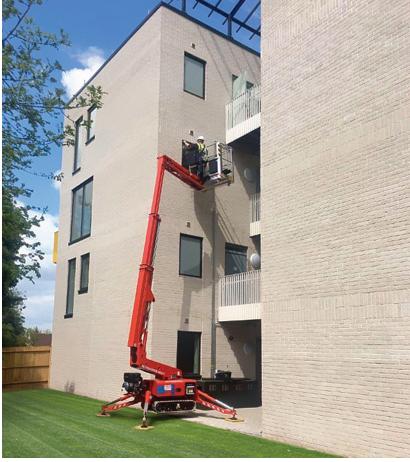

#### SA11

Gradeability, max.

Combustion engine Electric motor

Working height, max. 10.8 m Horizontal outreach, max 6.7 m/120 kg 5.6 m/200 kg 5.3 m/230kg Basket capacity 230 kg 1.3 m x 0.7 m x 1.1 m Basket dimension Turret rotation 340° Overall weight 1375 kg Travel speed 1,5 km/h