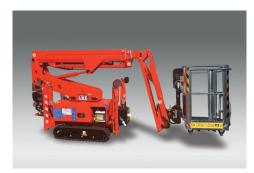

## **Equipment standard**

- · Quickly removable aluminum basket
- i-Performing electric pump (patented) with auto Start/Stop system
- 110 or 230V power outlet in basket
- Cable remote control with interactive and multi-lingual display
- Moment limiting device
- Automatic center position of turret
- Proportional and simultaneous electro-hydraulic controls
- Proportional track drive with hydraulic breaking system
- Driving Lateral slope alarm with safety stop
- Driving possible with jib boom raised (with selector)
- Interblock outriggers/booms
- Emergency push-button with engine stop
- Simple Emergency lowering procedure
- Hand pump for the emergency lowering of platform
- Covers on outrigger cylinder's piston rod, oil tank and emergency controls
- Modem connection plug for diagnosis/software upgrading in remote
- Produced according to EN280 norm and international safety regulation