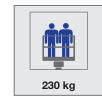

#### SA11

Gradeability, max.

Combustion engine Electric motor

Working height, max. 10.8 m Horizontal outreach, max 6.7 m/120 kg 5.6 m/200 kg 5.3 m/230kg Basket capacity 230 kg 1.3 m x 0.7 m x 1.1 m Basket dimension Turret rotation 340° Overall weight 1375 kg Travel speed 1,5 km/h