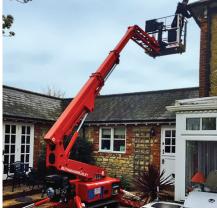

#### SA11

Gradeability, max.

Combustion engine Electric motor

Working height, max. 10.8 m Horizontal outreach, max 6.7 m/120 kg 5.6 m/200 kg 5.3 m/230kg Basket capacity 230 kg 1.3 m x 0.7 m x 1.1 m Basket dimension Turret rotation 340° Overall weight 1375 kg Travel speed 1,5 km/h