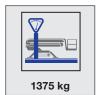

#### SA11

Gradeability, max.

Combustion engine Electric motor

Working height, max. 10.8 m Horizontal outreach, max 6.7 m/120 kg 5.6 m/200 kg 5.3 m/230kg Basket capacity 230 kg 1.3 m x 0.7 m x 1.1 m Basket dimension Turret rotation 340° Overall weight 1375 kg Travel speed 1,5 km/h