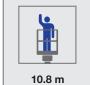

#### SA11

Gradeability, max.

Combustion engine Electric motor

Working height, max. 10.8 m Horizontal outreach, max 6.7 m/120 kg 5.6 m/200 kg 5.3 m/230kg Basket capacity 230 kg 1.3 m x 0.7 m x 1.1 m Basket dimension Turret rotation 340° Overall weight 1375 kg Travel speed 1,5 km/h