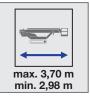

#### SA11

Gradeability, max.

Combustion engine Electric motor

Working height, max. 10.8 m Horizontal outreach, max 6.7 m/120 kg 5.6 m/200 kg 5.3 m/230kg Basket capacity 230 kg 1.3 m x 0.7 m x 1.1 m Basket dimension Turret rotation 340° Overall weight 1375 kg Travel speed 1,5 km/h