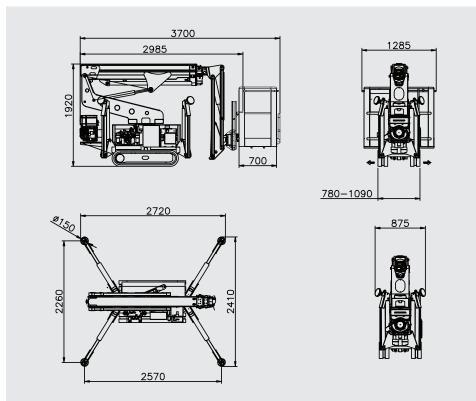

#### SA11

Gradeability, max.

Combustion engine Electric motor

Working height, max. 10.8 m Horizontal outreach, max 6.7 m/120 kg 5.6 m/200 kg 5.3 m/230kg Basket capacity 230 kg 1.3 m x 0.7 m x 1.1 m Basket dimension Turret rotation 340° Overall weight 1375 kg Travel speed 1,5 km/h