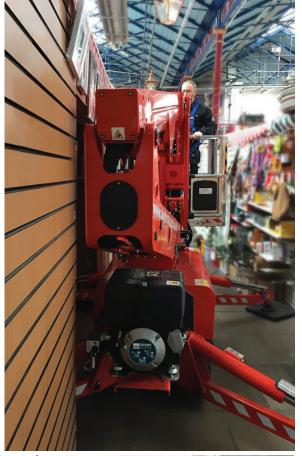

## **Equipment standard**

- · Quickly removable aluminum basket
- i-Performing electric pump (patented) with auto Start/Stop system
- 110 or 230V power outlet in basket
- Cable remote control with interactive and multi-lingual display
- Moment limiting device
- Automatic center position of turret
- Proportional and simultaneous electro-hydraulic controls
- Proportional track drive with hydraulic breaking system
- Driving Lateral slope alarm with safety stop
- Driving possible with jib boom raised (with selector)
- Interblock outriggers/booms
- Emergency push-button with engine stop
- Simple Emergency lowering procedure
- Hand pump for the emergency lowering of platform
- Covers on outrigger cylinder's piston rod, oil tank and emergency controls
- Modem connection plug for diagnosis/software upgrading in remote
- Produced according to EN280 norm and international safety regulation

## **Optional**

- Basket rotation\*
- · Radio remote control
- Self Stabilizing System
- Air/Water tube
- Petrol engine HONDA iGX with automatic RPM control and Automatic START & STOP
- Diesel engine HATZ 1B40 with automatic RPM control and Automatic START & STOP
- 110V power
- No-marking crawlers
- Track width adjusting system\*
- Double drive speed system with safety control
- BlueLithium option
- Go-Home function
- Custom paint work